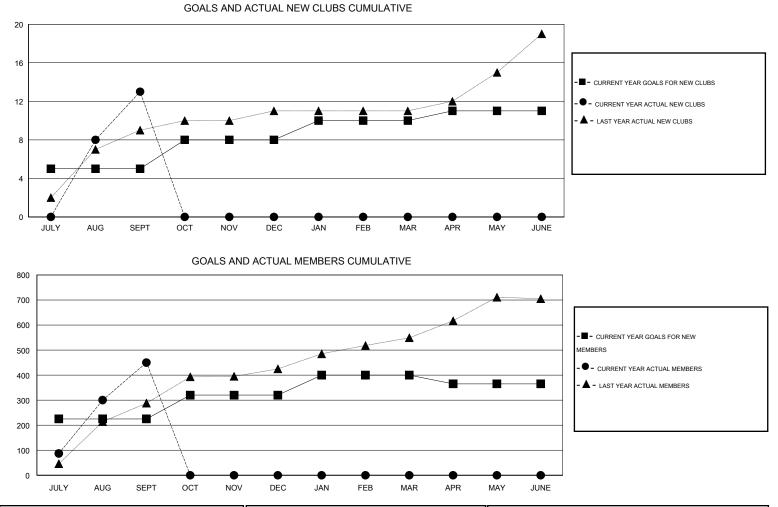

## GMT: NAZMUL HAQUE

| LOCATION NEPAL |
|----------------|
|----------------|

|                       |                  | Clubs     |                  |                  | Members               |                    |                                     |                    |                  |  |
|-----------------------|------------------|-----------|------------------|------------------|-----------------------|--------------------|-------------------------------------|--------------------|------------------|--|
| RESULTS FOR 2016-2017 |                  |           |                  |                  | RESULTS FOR 2016-2017 |                    |                                     |                    |                  |  |
| QUARTER               | NEW CLUB<br>GOAL | NEW CLUBS | DROPPED<br>CLUBS | NET<br>GAIN/LOSS | QUARTER               | NEW MEMBER<br>GOAL | CHARTER AND<br>NEW MEMBERS<br>ADDED | DROPPED<br>MEMBERS | NET<br>GAIN/LOSS |  |
| JULY/AUG/SEPT         | 5                | 13        | 0                | 13               | JULY/AUG/SEPT         | 225                | 534                                 | 84                 | 450              |  |
| OCT/NOV/DEC           | 3                | 0         | 0                | 0                | OCT/NOV/DEC           | 95                 | 0                                   | 0                  | 0                |  |
| JAN/FEB/MAR           | 2                | 0         | 0                | 0                | JAN/FEB/MAR           | 80                 | 0                                   | 0                  | 0                |  |
| APR/MAY/JUNE          | 1                | 0         | 0                | 0                | APR/MAY/JUNE          | -35                | 0                                   | 0                  | 0                |  |